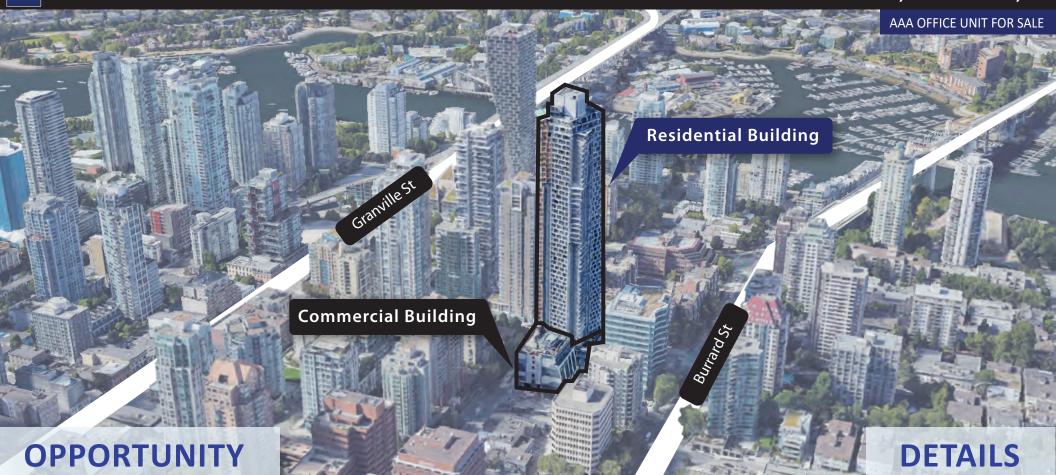

# LOCATION

This unique office unit is located in the busy and world famous core of Downtown Vancouver. It is located right on the corner of Hornby and Drake Street, one of the most primeoffice locations in the downtown. Just walking distance of top notch food, drinks, shopping, and transit, this is an opportunity where you will see immediate return on your investment. There is a mix of residential and commercial use buildings surrounding the subject property, always making for lively streets no matter the day.

In addition, travel to and from the subject property can occur with complete ease due to being situated between Granville St and Burrard St. This also allows for easy access to all of the downtown core. Modes of transport in and out are endless, including but not limited to: vehicle, Sky-Train, bus, sea bus or water taxi.