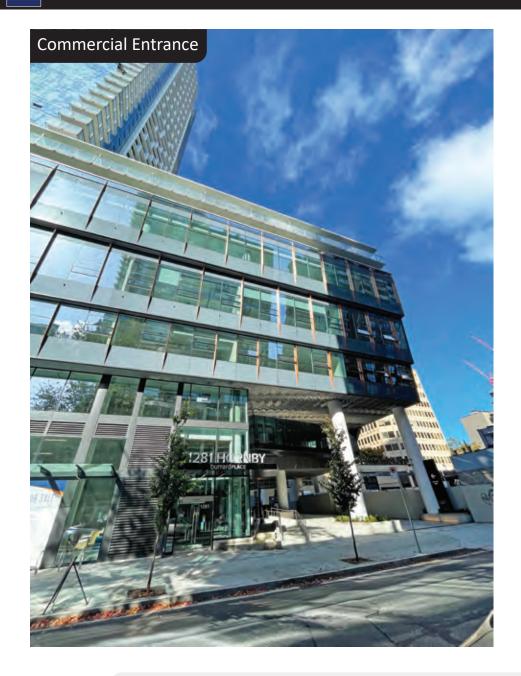

# LOCATION

This unique office unit is located in the busy and world famous core of Downtown Vancouver. It is located right on the corner of Hornby and Drake Street, one of the most primeoffice locations in the downtown. Just walking distance of top notch food, drinks, shopping, and transit, this is an opportunity where you will see immediate return on your investment. There is a mix of residential and commercial use buildings surrounding the subject property, always making for lively streets no matter the day.