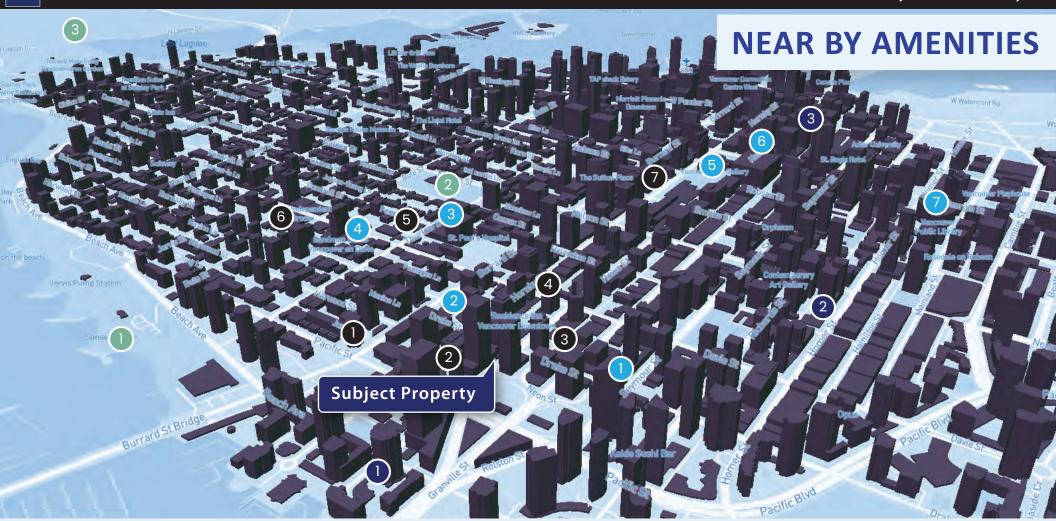

#### **FOOD & DRINK**

- Osaka Sushi
- Starbucks
- 3 Nando's PERi-PERi
- 4 Breka Bakery & Cafe
- 5 Thai Basil
- 6 Score on Davie
- 7 Earls Kitchen + Bar

#### **SHOPS & SERVICES**

- Shoppers Drug Mart
- Esso Gas Station
- 3 St. Paul's Hospital
- 4 BC Liquor
- 5 Vancouver Art Gallery
- 6 CF Pacific Centre
- 7 Vancouver Public Library

### **PARKS & RECREATION**

- Sunset Beach Park
- 2 Nelson Park
- 3 Stanley Park

#### **EDUCATION**

- Lions Gate Montessori School
- 2 Claren Academy
- 3 University Canada West

29,842 VEHICLES PER DAY

Northbound over the Granville Street Bridge