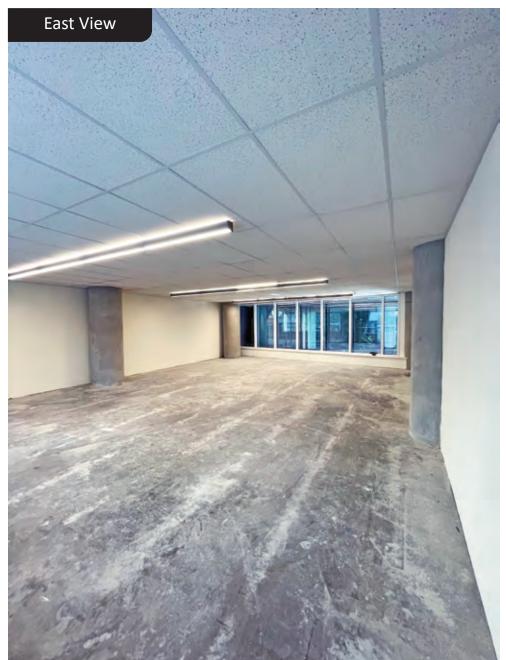

Iconic Properties Group is pleased to present the opportunity to purchase 1,041 sqft of premium AAA Strata office space. The unit is located on the 3rd floor of the renowned Burrard Place, otherwise known as the largest mixed-use development in downtown Vancouver. Located at one of the most visible corners in the downtown, this unit is a rare find. Burrard Place seeks to infuse residential and commercial activity into one amenity rich development where you truly can live and work where you love to play. The subject unit is in shell condition, allowing for complete personalization and the ability for this space to reflect your businesses vision. Finding a blank canvas like this in such a central downtown location is an opportunity you don't want to miss!