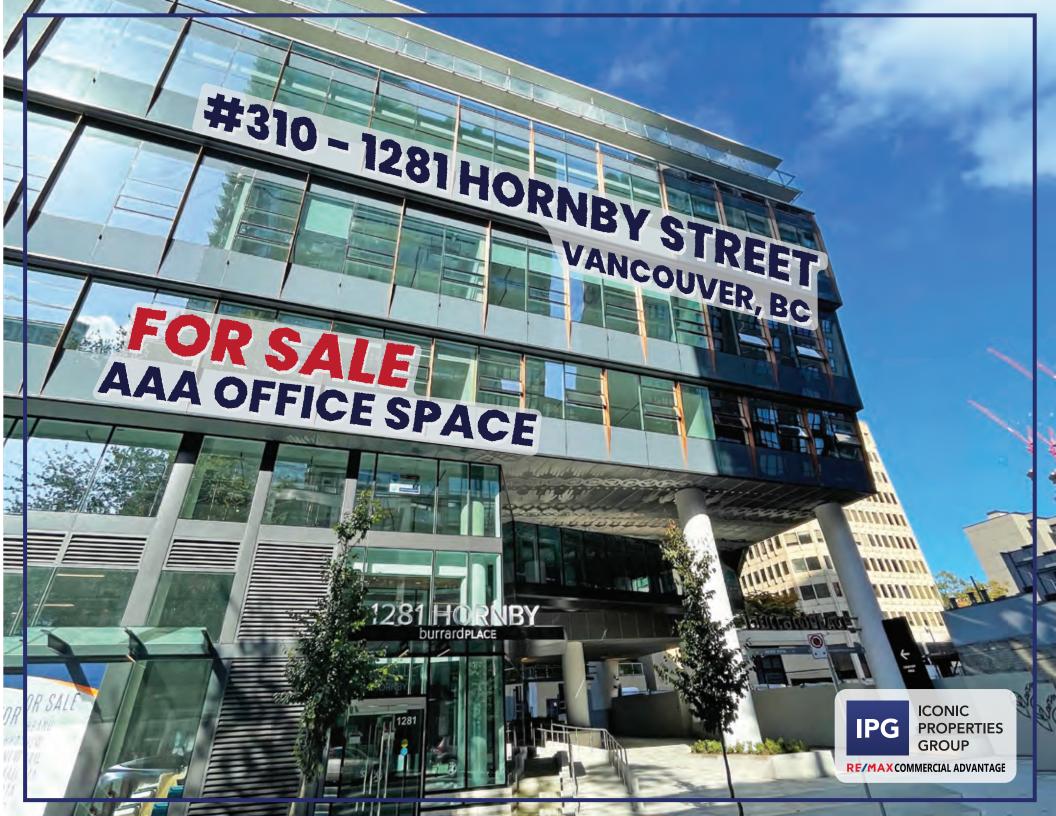

Iconic Properties Group is pleased to present the opportunity to purchase 1,041 sqft of premium AAA Strata office space. The unit is located on the 3rd floor of the renowned Burrard Place, otherwise known as the largest mixed-use development in downtown Vancouver. Located at one of the most visible corners in the downtown, this unit is a rare find. Burrard Place seeks to infuse residential and commercial activity into one amenity rich development where you truly can live and work where you love to play. The subject unit is in shell condition, allowing for complete personalization and the ability for this space to reflect your businesses vision. Finding a blank canvas like this in such a central downtown location is an opportunity you don't want to miss!

| CIVIC ADDRESS | #310 - 1281 Hornby St, Vancouver, BC |  |  |
|---------------|--------------------------------------|--|--|
| PID           | 031-750-800                          |  |  |
| UNIT SIZE     | 1,041 SQFT                           |  |  |
| NEIGHBORHOOD  | Downtown                             |  |  |
| ZONING        | CD-1                                 |  |  |
| STRATA FEE    | \$833.54/month                       |  |  |
| YEAR BUILT    | 2022                                 |  |  |
| PARKING       | 1 underground stall                  |  |  |
| ASKING PRICE  | \$1,848,000                          |  |  |